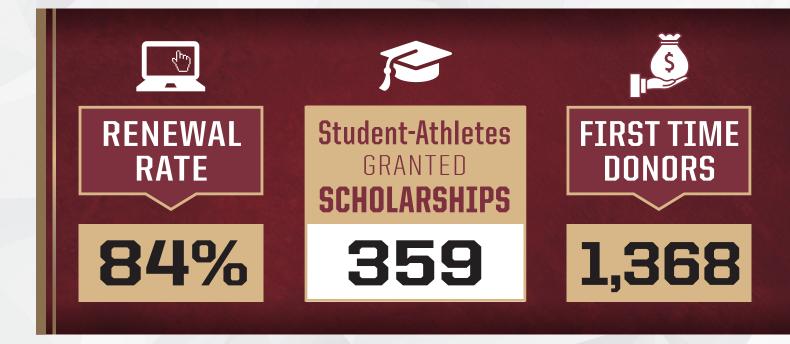

# Annual Fund ► BY THE NUMBERS

### **10.25%** Cost of FUNDRAISING

\*According to the BBB, the standard for fundraising expenses is 35% or less.

**\$1,395** AVERAGE Annual Fund GIFT

for 2017

\$19,746,331

TOTAL Annual Fund COMMITMENTS

for 2017

TOTAL Seminole Booster MEMBERS

for 2017

"I know some people might take for granted having an athletic scholarship, but I don't, and that's why I go 100% on the football field and in the classroom." **Nate Andrews (Football)** 