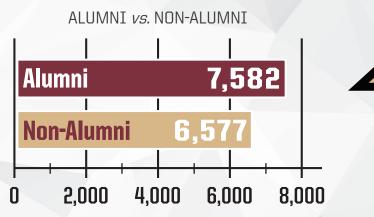

FUND REPORT



## **Florida State Athletics**

### ► TOP 10 ACADEMIC PLAYS OF 2017

#### ATHLETIC DEPARTMENT ALL TIME HIGH

Term GPA at 3.029 in Spring 2017 (first time above 3.0)

ATHLETIC DEPARTMENT ALL TIME HIGH Cumulative GPA at 2.993

Student-Athletes

289 of 483 student-athletes had 3.0+ GPA

for Spring 2017



9

MEN'S BASKETBALL HAD THE HIGHEST Term GPA at 3.222

| student-athletes made        | ŏ     |
|------------------------------|-------|
| the <b>President's Lists</b> |       |
| (4.0 on 12 letter-graded h   | oursj |

SPRING 2017



Term GPAs for Spring 2017

ALL WOMEN'S TEAMS HAVE ABOVE 3.0 Cumulative GPAs



Student-Athletes made the DEAN'S LIST

(3.5+ on 12 letter-graded hours)

**12 of 18** 

Teams have Cumulative

Team GPAs ABOVE 3.0

# Annual Fund ► BY THE NUMBERS







### **10.25%** Cost of FUNDRAISING

\*According to the BBB, the standard for fundraising expenses is 35% or less.

**\$1,395** AVERAGE Annual Fund GIFT

for 2017

\$19,746,331

TOTAL Annual Fund COMMITMENTS

for 2017



TOTAL Seminole Booster MEMBERS

for 2017

"I know some people might take for granted having an athletic scholarship, but I don't, and that's why I go 100% on the football field and in the classroom." **Nate Andrews (Football)** 

"Your support transforms the dreams of our past into the successes of today, creating a vision for tomorrow." **Terrance Mann** (Basketball)

"Thank you Seminole Boosters; it's because of your incredible generosity that the future of every student athlete at Florida state has no limits." **Gabby Castaneda** *(Women's Tennis)* 

"The athletic de