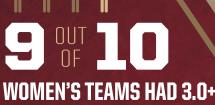

SPRING 2017

Term GPAs for Spring 2017

ALL WOMEN'S TEAMS HAVE ABOVE 3.0 Cumulative GPAs

Student-Athletes made the DEAN'S LIST

(3.5+ on 12 letter-graded hours)

**12 of 18** 

Teams have Cumulative

Team GPAs ABOVE 3.0