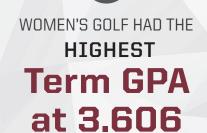

SPRING 2017

Term GPAs for Spring 2017

ALL WOMEN'S TEAMS HAVE ABOVE 3.0 Cumulative GPAs

Student-Athletes made the DEAN'S LIST

(3.5+ on 12 letter-graded hours)

**12 of 18** 

Teams have Cumulative

Team GPAs ABOVE 3.0